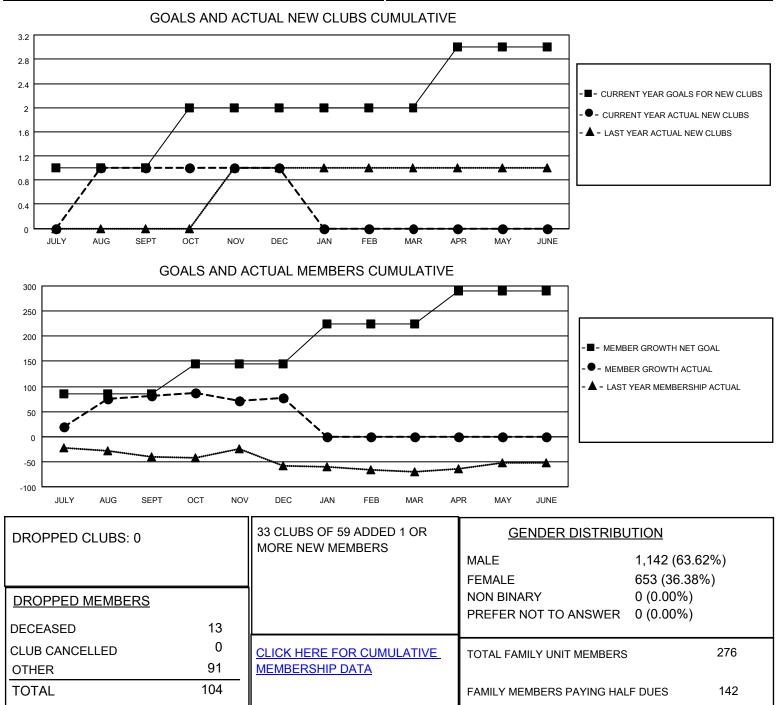

## LOCATION TEXAS

District 2 X1

Results as of: 12/31/2021

| Clubs                 |               |           |               | Members               |                       |                         |                                                    |
|-----------------------|---------------|-----------|---------------|-----------------------|-----------------------|-------------------------|----------------------------------------------------|
| RESULTS FOR 2021-2022 |               |           |               | RESULTS FOR 2021-2022 |                       |                         |                                                    |
| QUARTER               | NEW CLUB GOAL | NEW CLUBS | DROPPED CLUBS | QUARTER MEMB          | ER GROWTH NET<br>GOAL | MEMBER GROWTH<br>ACTUAL | DROPPED<br>MEMBERS ACTUAL<br>(including transfers) |
| JULY/AUG/SEPT         | 1             | 1         | 0             | JULY/AUG/SEPT         | 85                    | 120                     | 34                                                 |
| OCT/NOV/DEC           | 1             | 0         | 0             | OCT/NOV/DEC           | 60                    | 68                      | 70                                                 |
| JAN/FEB/MAR           | 0             | 0         | 0             | JAN/FEB/MAR           | 80                    | 0                       | 0                                                  |
| APR/MAY/JUNE          | 1             | 0         | 0             | APR/MAY/JUNE          | 65                    | 0                       | 0                                                  |